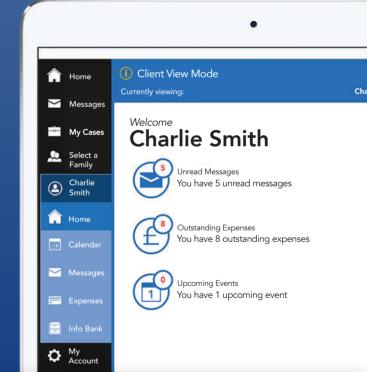

# Get started with the OFW Family Law Practitioner App

Create new accounts for clients or link to parents already using OFW

(+)

- + Two free sessions for clients to explore OFW.
- + Request access to one or both parents, depending on your role.