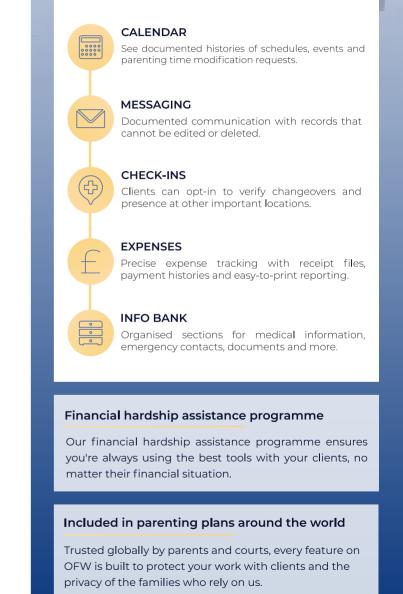

| Profe                     | essional Access                                        |              |             |          |
|               |                         |                                                                                                                                                                                                     |                           |                                                        |              |             |          |

#### Features designed to streamline your work





# Co-parenting tools that **keep families out of court**