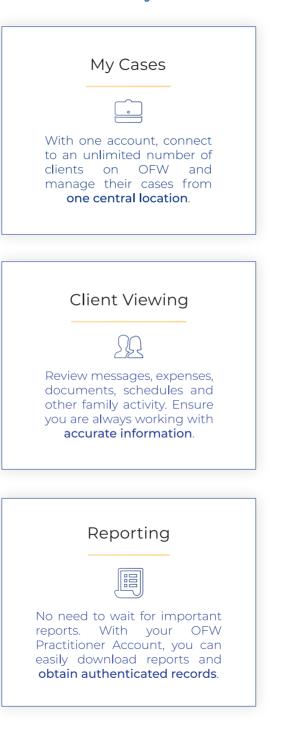

#### Provide support when needed

With your OFW practitioner account, you can empower clients to find their own solutions, see when it's time to step in and safeguard against coercive control.

## Straightforward reporting

The different tools on OurFamilyWizard keep client communication organised, so compiling records is always simple and efficient.

Court-approved tools, improved family outcomes.